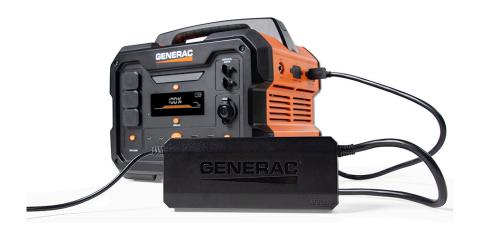

## **Description**

Recharge your GB2000 Power Station up to 50% faster when used in combination with the built-in charger.

## **Features**

• Use to recharge GB2000