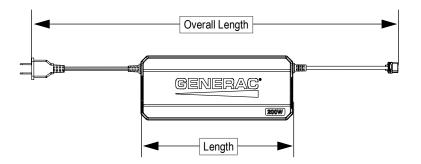

## **Dimensions and Weight**

| 450W Charger             |             |
|--------------------------|-------------|
| Overall Length in (mm)   | 79 (2009)   |
| Length in (mm)           | 8 (209)     |
| Width in (mm)            | 1.9 (48.5)  |
| Height in (mm)           | 3.8 (99)    |
| Carton Length in (mm)    | 11.02 (280) |
| Carton Width in (mm)     | 9.37 (238)  |
| Carton Height in (mm)    | 6.10 (155)  |
| Unit Weight lbs (kg)     | 3.0 (1.3)   |
| Shipping Weight lbs (kg) | 3.8 (1.75)  |