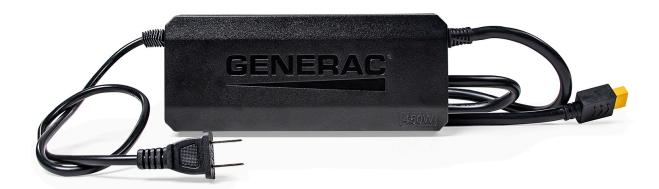

**Enhancer** 

**GENERAC®** 

**For Power Stations** 

**CHARGE ENHANCER** 

Model G0080300 UPC: 696471100006

## **Description**

Recharge your GB2000 Power Station up to 50% faster when used in combination with the built-in charger.

## **Features**

• Use to recharge GB2000