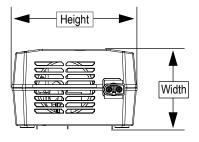

## **Dimensions and Weight**

| 450W Charger             |             |
|--------------------------|-------------|
| Overall Length in (mm)   | 79 (2009)   |
| Length in (mm)           | 8 (209)     |
| Width in (mm)            | 1.9 (48.5)  |
| Height in (mm)           | 3.8 (99)    |
| Carton Length in (mm)    | 11.02 (280) |
| Carton Width in (mm)     | 9.37 (238)  |
| Carton Height in (mm)    | 6.10 (155)  |
| Unit Weight lbs (kg)     | 3.0 (1.3)   |
| Shipping Weight lbs (kg) | 3.8 (1.75)  |